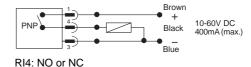

## Capacitive Proximity Switches

RC4: DC PNP (3 Wire) RC5: DC NPN (3 Wire)

## Technical Specifications

DC Sensors are designed to be connected to a DC Power supply and can switch loads (eg. relays, solenoids, PLC's) directly.

Supply voltage: 10 to 60 VDC
Maximum ripple: 10%
Maximum load current: 400mA
Quiescent current: <10mA
Polarity protection: Yes
Overload protection: Yes
Short circuit protection: Yes

Max switching frequency: 80 Hz

Temperature Drift: <25% (10% typical)

 Hysteresis (typical):
 10%

 Protection:
 IP67

 Operational Temp:
 -20°C to 70°C

Cable length: 2m

Cable colour stripe:yellow (for PNP), green (for NPN)LED colour:Red (NO) or Green (NC)