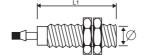

## ORDERING CODE

Note: Add "-MTP" for sensor with plug instead of cable

| Part Number       | Diameter | Sensing<br>Distance |       | Length |       | Туре              |
|-------------------|----------|---------------------|-------|--------|-------|-------------------|
|                   | θ mm     | Sn mm               | L1 mm | L2 mm  | L3 mm |                   |
| PNP               |          |                     |       |        |       |                   |
| RC4-1805F- *      | M18x1    | 5                   | 80    |        |       | 3 Wire Shielded   |
| RC4-1810S- *      | M18x1    | 10                  | 80    | 15     |       | 3 Wire Unshielded |
| RC4-3010F- *      | M30x1.5  | 10                  | 80    |        |       | 3 Wire Shielded   |
| RC4-3020S- *      | M30x1.5  | 20                  | 80    | 15     |       | 3 Wire Unshielded |
| RC4-4020S- * -PBT | 1.5" BSP | 20                  | 60    | 85     | 140   | Plastic Body      |
|                   |          |                     |       |        |       |                   |
| NPN               |          |                     |       |        |       |                   |
| RC5-1805F- *      | M18x1    | 5                   | 80    |        |       | 3 Wire Shielded   |
| RC5-1810S- *      | M18x1    | 10                  | 80    | 15     |       | 3 Wire Unshielded |
| RC5-3010F- *      | M30x1.5  | 10                  | 80    |        |       | 3 Wire Shielded   |
| RC5-3020S- *      | M30x1.5  | 20                  | 80    | 15     |       | 3 Wire Unshielded |
| RC5-4020S- * -PBT | 1.5" BSP | 20                  | 60    | 85     | 140   | Plastic Body      |

<sup>\*</sup> specify NO or NC

RC4-4020S RC5-4020S

1.5" BSP Thread

Flush (shielded)

Non-flush (unshielded)