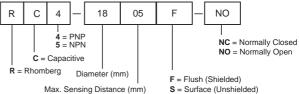

## ORDERING CODE

Note: Add "-MTP" for sensor with plug instead of cable

| Part Number       | Diameter | Sensing<br>Distance |       | Length |       | Туре              |
|-------------------|----------|---------------------|-------|--------|-------|-------------------|
|                   | θ mm     | Sn mm               | L1 mm | L2 mm  | L3 mm |                   |
| PNP               |          |                     |       |        |       |                   |
| RC4-1805F- *      | M18x1    | 5                   | 80    |        |       | 3 Wire Shielded   |
| RC4-1810S- *      | M18x1    | 10                  | 80    | 15     |       | 3 Wire Unshielded |
| RC4-3010F- *      | M30x1.5  | 10                  | 80    |        |       | 3 Wire Shielded   |
| RC4-3020S- *      | M30x1.5  | 20                  | 80    | 15     |       | 3 Wire Unshielded |
| RC4-4020S- * -PBT | 1.5" BSP | 20                  | 60    | 85     | 140   | Plastic Body      |
|                   |          |                     |       |        |       |                   |
| NPN               |          |                     |       |        |       |                   |
| RC5-1805F- *      | M18x1    | 5                   | 80    |        |       | 3 Wire Shielded   |
| RC5-1810S- *      | M18x1    | 10                  | 80    | 15     |       | 3 Wire Unshielded |
| RC5-3010F- *      | M30x1.5  | 10                  | 80    |        |       | 3 Wire Shielded   |
| RC5-3020S- *      | M30x1.5  | 20                  | 80    | 15     |       | 3 Wire Unshielded |
| RC5-4020S- * -PBT | 1.5" BSP | 20                  | 60    | 85     | 140   | Plastic Body      |

<sup>\*</sup> specify NO or NC

RC4-4020S RC5-4020S

1.5" BSP Thread

Flush (shielded)

Non-flush (unshielded)