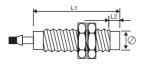

## ORDERING CODE

Note: Add "-MTP" for sensor with plug instead of cable

| Part Number       | Diameter | Sensing<br>Distance |       | Length |       | Туре              |
|-------------------|----------|---------------------|-------|--------|-------|-------------------|
|                   | θ mm     | Sn mm               | L1 mm | L2 mm  | L3 mm |                   |
| PNP               |          |                     |       |        |       |                   |
| RC4-1805F- *      | M18x1    | 5                   | 80    |        |       | 3 Wire Shielded   |
| RC4-1810S- *      | M18x1    | 10                  | 80    | 15     |       | 3 Wire Unshielded |
| RC4-3010F- *      | M30x1.5  | 10                  | 80    |        |       | 3 Wire Shielded   |
| RC4-3020S- *      | M30x1.5  | 20                  | 80    | 15     |       | 3 Wire Unshielded |
| RC4-4020S- * -PBT | 1.5" BSP | 20                  | 60    | 85     | 140   | Plastic Body      |
|                   |          |                     |       |        |       |                   |
| NPN               |          |                     |       |        |       |                   |
| RC5-1805F- *      | M18x1    | 5                   | 80    |        |       | 3 Wire Shielded   |
| RC5-1810S- *      | M18x1    | 10                  | 80    | 15     |       | 3 Wire Unshielded |
| RC5-3010F- *      | M30x1.5  | 10                  | 80    |        |       | 3 Wire Shielded   |
| RC5-3020S- *      | M30x1.5  | 20                  | 80    | 15     |       | 3 Wire Unshielded |
| RC5-4020S- * -PBT | 1.5" BSP | 20                  | 60    | 85     | 140   | Plastic Body      |

<sup>\*</sup> specify NO or NC

RC4-4020S RC5-4020S

1.5" BSP Thread

Flush (shielded)

Non-flush (unshielded)