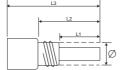

## ORDERING CODE

Note: Add "-MTP" for sensor with plug instead of cable

| Part Number       | Diameter | Sensing<br>Distance |       | Length |       | Туре              |
|-------------------|----------|---------------------|-------|--------|-------|-------------------|
|                   | θ mm     | Sn mm               | L1 mm | L2 mm  | L3 mm |                   |
| PNP               |          |                     |       |        |       |                   |
| RC4-1805F- *      | M18x1    | 5                   | 80    |        |       | 3 Wire Shielded   |
| RC4-1810S- *      | M18x1    | 10                  | 80    | 15     |       | 3 Wire Unshielded |
| RC4-3010F- *      | M30x1.5  | 10                  | 80    |        |       | 3 Wire Shielded   |
| RC4-3020S- *      | M30x1.5  | 20                  | 80    | 15     |       | 3 Wire Unshielded |
| RC4-4020S- * -PBT | 1.5" BSP | 20                  | 60    | 85     | 140   | Plastic Body      |
|                   |          |                     |       |        |       |                   |
| NPN               |          |                     |       |        |       |                   |
| RC5-1805F- *      | M18x1    | 5                   | 80    |        |       | 3 Wire Shielded   |
| RC5-1810S- *      | M18x1    | 10                  | 80    | 15     |       | 3 Wire Unshielded |
| RC5-3010F- *      | M30x1.5  | 10                  | 80    |        |       | 3 Wire Shielded   |
| RC5-3020S- *      | M30x1.5  | 20                  | 80    | 15     |       | 3 Wire Unshielded |
| RC5-4020S- * -PBT | 1.5" BSP | 20                  | 60    | 85     | 140   | Plastic Body      |