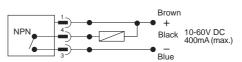

## Capacitive Proximity Switches

RC4: DC PNP (3 Wire) RC5: DC NPN (3 Wire)

## Technical Specifications

DC Sensors are designed to be connected to a DC Power supply and can switch loads (eg. relays, solenoids, PLC's) directly.

Supply voltage: 10 to 60 VDC
Maximum ripple: 10%
Maximum load current: 400mA
Quiescent current: <10mA
Polarity protection: Yes
Overload protection: Yes
Short circuit protection: Yes

Max switching frequency: 80 Hz

Temperature Drift: <25% (10% typical)

 Hysteresis (typical):
 10%

 Protection:
 IP67

 Operational Temp:
 -20°C to 70°C

Cable length: 2m

Cable colour stripe:yellow (for PNP), green (for NPN)LED colour:Red (NO) or Green (NC)