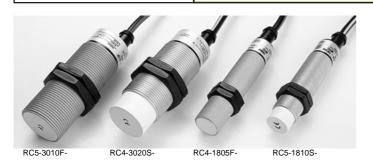

## Capacitive Proximity Switches

RC4: DC PNP (3 Wire) RC5: DC NPN (3 Wire)

## RC4 RC5

## ORDERING CODE

Note: Add "-MTP" for sensor with plug instead of cable

| Part Number       | Diameter | Sensing<br>Distance |       | Length |       | Туре              |
|-------------------|----------|---------------------|-------|--------|-------|-------------------|
|                   | θ mm     | Sn mm               | L1 mm | L2 mm  | L3 mm |                   |
| PNP               |          |                     |       |        |       |                   |
| RC4-1805F- *      | M18x1    | 5                   | 80    |        |       | 3 Wire Shielded   |
| RC4-1810S- *      | M18x1    | 10                  | 80    | 15     |       | 3 Wire Unshielded |
| RC4-3010F- *      | M30x1.5  | 10                  | 80    |        |       | 3 Wire Shielded   |
| RC4-3020S- *      | M30x1.5  | 20                  | 80    | 15     |       | 3 Wire Unshielded |
| RC4-4020S- * -PBT | 1.5" BSP | 20                  | 60    | 85     | 140   | Plastic Body      |
|                   |          |                     |       |        |       |                   |
| NPN               |          |                     |       |        |       |                   |
| RC5-1805F- *      | M18x1    | 5                   | 80    |        |       | 3 Wire Shielded   |
| RC5-1810S- *      | M18x1    | 10                  | 80    | 15     |       | 3 Wire Unshielded |
| RC5-3010F- *      | M30x1.5  | 10                  | 80    |        |       | 3 Wire Shielded   |
| RC5-3020S- *      | M30x1.5  | 20                  | 80    | 15     |       | 3 Wire Unshielded |
| RC5-4020S- * -PBT | 1.5" BSP | 20                  | 60    | 85     | 140   | Plastic Body      |